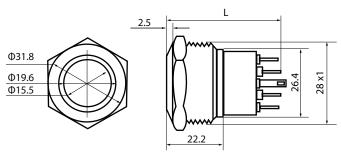

# IP67 방수형 푸쉬버튼 스위치

- IP67, 1K10 방수등급의 푸쉬버튼 방수스위치
- 스텐레스스틸 금속재질의 미려한 디자인
- 링형 LED 발광방식의 인디케이터







## 제품의 개요 (INTRODUCTION)

SW-028WP은 스텐레스스틸 금속재질과 링형 LED 발광방식의 인디 케이터를 장착하여 미려한 디자인은 물론 1백만사이클의 기계적 수명과 5만사이클의 전기적 수명의 IP67 방수형 푸쉬버튼 스위치입니다.

#### 주요 특징 (FEATURES)

- ■5A/250VAC Switch rating
- ■1NO 1NC/2NO 2NC의 Contact Configration
- ■LED 램프 타입의 인디케이터
- ■IP67 등급의 방수형
- ■스텐레스 스틸 재질의 미려한 디자인

## 외관도 (OUTWARD DRAWINGS)

L: Momentary is 38.5 / Laching is 41.5



### | 제원 및 특성 (SPECIFICATIONS)

| RATING               | VALUE                     |
|----------------------|---------------------------|
| TERMINAL TYPE        | Pin terminal(2.8 x 0.5mm) |
| Max.SWITCH RATING    | 5A/250VAC                 |
| CONTACT RESISTANCE   | < <b>50m</b> Ω            |
| DIELECTRIC INTENSITY | >1000MΩ                   |
| OPERATING Temp.      | -20℃ ~+55℃                |
| MECHANICAL LIFE      | 1,000,000 cycles          |
| ELECTRICCAL LIFE     | 50,000 cycles             |
| PANEL THICKNESS      | 1~10mm                    |
| TORQUE               | 5~14Nm                    |
| OPERATION PRESSURE   | 5.5~7N                    |
| OPERATING TRAVEL     | About 2.8mm               |
| IP DEGREE            | IP67,1K10                 |
| CONTACT              |