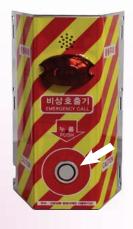

# IP67 방수형 푸쉬버튼 스위치

- IP67, 1K10 방수등급의 푸쉬버튼 방수스위치
- 스텐레스스틸 금속재질의 미려한 디자인
- 링형 LED 발광방식의 인디케이터

## 제품의 개요 (INTRODUCTION)

SW-028WP은 스텐레스스틸 금속재질과 링형 LED 발광방식의 인디 케이터를 장착하여 미려한 디자인은 물론 1백만사이클의 기계적 수명과 5만사이클의 전기적 수명의 IP67 방수형 푸쉬버튼 스위치입니다.