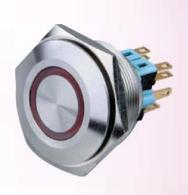

# IP67 방수형 푸쉬버튼 스위치

- IP67, 1K10 방수등급의 푸쉬버튼 방수스위치
- 스텐레스스틸 금속재질의 미려한 디자인
- 링형 LED 발광방식의 인디케이터

## 제품의 개요 (INTRODUCTION)

SW-028WP은 스텐레스스틸 금속재질과 링형 LED 발광방식의 인디 케이터를 장착하여 미려한 디자인은 물론 1백만사이클의 기계적 수명과 5만사이클의 전기적 수명의 IP67 방수형 푸쉬버튼 스위치입니다.

#### 주요 특징 (FEATURES)

- ■5A/250VAC Switch rating
- ■1NO 1NC/2NO 2NC의 Contact Configration
- ■LED 램프 타입의 인디케이터
- ■IP67 등급의 방수형
- ■스텐레스 스틸 재질의 미려한 디자인