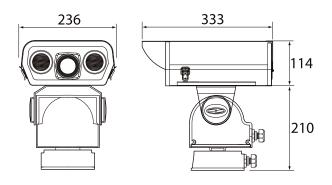

## ▮외관도 (OUTWARD DRAWINGS)

#### 세원 및 특성 (SPECIFICATIONS)

| RATING        |             | VALUE                      |
|---------------|-------------|----------------------------|
| HOUSING       | MATERIAL    | Stainless Steel / 1.0t     |
|               | WINDOW      | Lexan Poly-carbonate / 5t  |
| LIGHTS        | LED LAMPS   | SWL-60 Series / G,S,R      |
|               | DISTANCE    | About 50~100m              |
| P/T<br>DRIVER | SPEED       | 1.0° ~ 30° / Sec           |
|               | ANGLE       | Pan: 355° / Tilt: +40~-80° |
|               | RECEIVER    | Built In / ORX-1000        |
|               | TRANSCEIVER | Built In / TPT-6000        |
|               | FULL POWER  | DC12V / Max 60W            |
| PHYSICAL      | WEIGHT      | 8.5Kg                      |
|               | OP. Temp    | -20 ~ +60 °C / Rh85%       |
|               | DIMENSION   | 236(W) x 324(H) x 333(D)   |