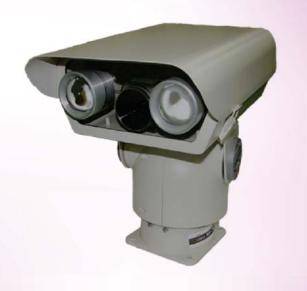

# CAT EYE 회전형 카메라!

- 동물(고양이) 얼굴 형상의 이미지로 감시효과 극대화
- UTP 4페어 케이블 1개만으로 최대 1.8Km 전송이 가능

### 제품의 개요 (INTRODUCTION)

SCE-1000 PTZ는 야간의 LED 조명등과 고배율 줌 일체형 컬러 카메라를 하나의 회전대에 장착하여 UTP 케이블 1개로 최대 1.8Km까지 전송이 가능한 기능형 카메라입니다.

#### 주요 특징 (FEATURES)

- ■동물(고양이) 얼굴형상의 이미지로 감시효과 극대화
- ■UTP 4 페어 케이블 1개만으로도 최대 1.8Km 전송이 가능
- ■LED 조명과 리시버 일체형으로 제작되어 설치에 초 간편
- ■다양한 줌 일체형 카메라 장착이 가능한 스텐레스 하우징
- ■가변속 회전대 기능으로 저속에서 고속까지 자유조절 가능